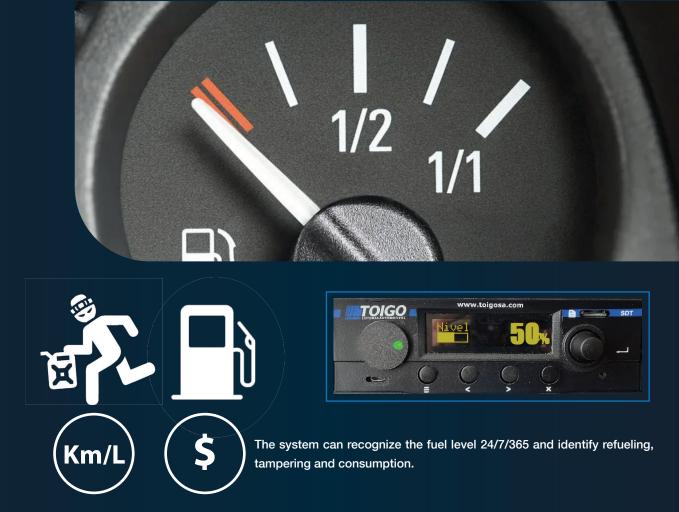

FUEL LEVEL MEASUREMENT SYSTEM, WHICH OPERATES USING SENSORS INSIDE OFF THE FUEL TANK OFF VEHICLE.

## BENEFITS

- Provide information off the fuel level condiction, opening the possibility to control fuel consumption and identify the costs/km from the vehicle or fleet.
- Indicates the right time and level off every refuel giving total control remotly.
- Provides information off time stamp and location off the fuel tampering.

Identify vehicle whit deficient fuel consumption and make ranking for identify the better drivers off the fleet.