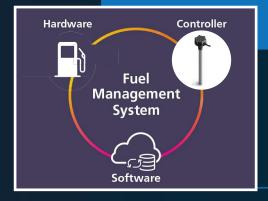

FUEL LEVEL MEASUREMENT SYSTEM, WHICH OPERATES USING SENSORS INSIDE OFF THE FUEL TANK OFF VEHICLE.