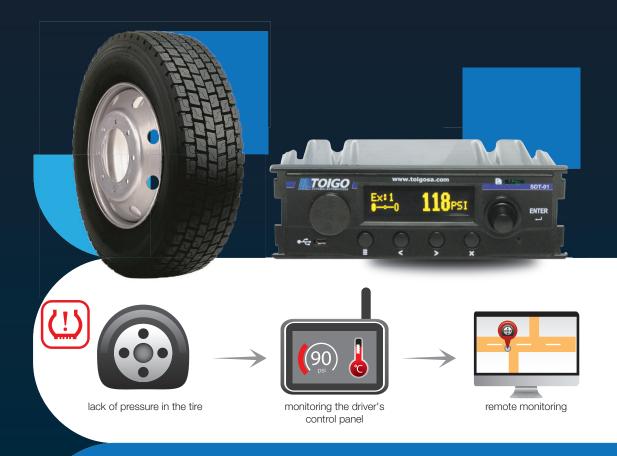

## Avoid loss of tires for uneven pressure and reduce your spending on fuel and tires

## BENEFITS \*\*\*\*\*\*\*\*\*

- Helps reduce fuel consumption by up to 6%;
- Assists in reducing tire consumption by up to 20%;
- Decreases the risk of tire explosion;
- Indicates pressure and individual temperature of the tires;
- Meets any vehicle up to 188 psi;
- Life of sensors up to 5 years according to the environment;
- 1 year warranty against manufacturing defects;
- Integration with fleet tracking system;
- Easy installation;
- Applicable for cars, trucks, buses and agricultural vehicles.