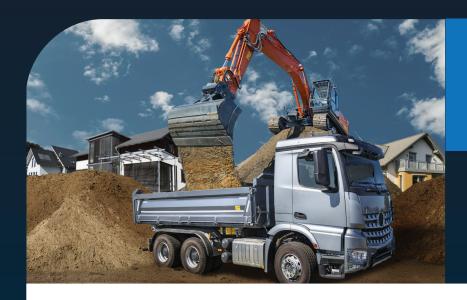

optional vehicle tracking system

The Toigo Scale embedded is a modern and innovative product that seeks to improve transport and cargo management system. Available for bus and tractor trailers with mechanical suspension and air.

The scale has wireless technology, which lets you view and monitor in real time and in a practical and efficient way the total weight of the axles and nettime and in a practical and efficient way the total weight of the axles and net charge of the vehicle, the display in the cab, or the vehicle anywhere as long as the Scale is integrated customer tracking system.